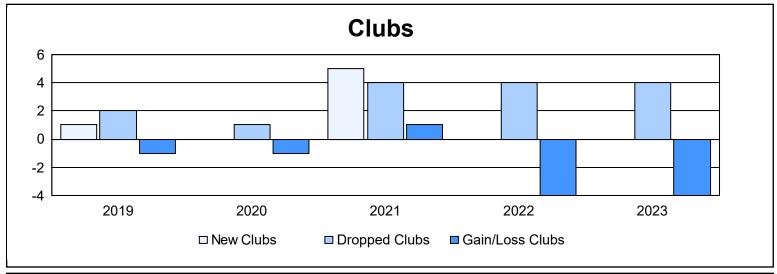

District S 1

As of June 2023 Cumulative

| Year      | New<br>Clubs | Dropped<br>Clubs | Gain/<br>Loss<br>Clubs | New<br>Members | Charter<br>Members | Reinstate<br>Members | Transfer<br>Members | Total<br>Member<br>Added | Total<br>Members<br>Dropped | Gain/<br>Loss<br>Members |
|-----------|--------------|------------------|------------------------|----------------|--------------------|----------------------|---------------------|--------------------------|-----------------------------|--------------------------|
| 2018-2019 | 1            | 2                | -1                     | 67             | 98                 | 2                    | 4                   | 171                      | 126                         | 45                       |
| 2019-2020 | 0            | 1                | -1                     | 9              | 0                  | 4                    | 5                   | 18                       | 92                          | -74                      |
| 2020-2021 | 5            | 4                | 1                      | 134            | 167                | 31                   | 10                  | 342                      | 333                         | 9                        |
| 2021-2022 | 0            | 4                | -4                     | 53             | 23                 | 37                   | 4                   | 117                      | 257                         | -140                     |
| 2022-2023 | 0            | 4                | -4                     | 36             | 2                  | 18                   | 1                   | 57                       | 140                         | -83                      |
| Average   | 1            | 3                | -2                     | 60             | 58                 | 18                   | 5                   | 141                      | 190                         | -49                      |